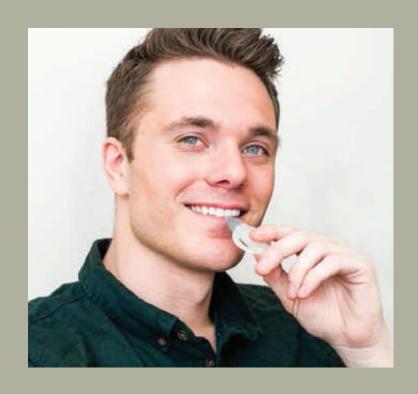

#### **GLO Vials**

Just brush on and GLO!
The easiest way to whiten on the go.

For use on their own or amplify with the GLO device. No strips, no trays, no sensitivity.