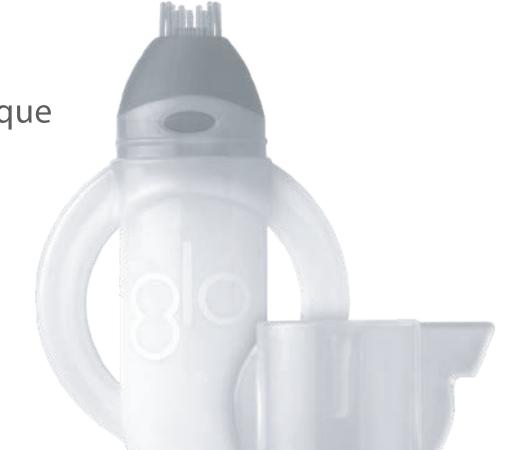

#### G.L.O. Guided Light Optic Technology

The Patented GLO® mouthpiece combines LED light and heat resistors in a closed system, which prevents oxygens from escaping the teeth. With each application the mouthpiece warms up to the optimal temperature to accelerate and activate the process for quicker, more efficient results. Get the optimal whitening results, without the sensitivity.

#### G-Vial Whitening Gel Delivery System

The patented GLO® Whitening G-Vial has a unique brush tip that allows for a precise application, targeting the teeth.

The uniquely formulated gel does not migrate onto the soft tissue and gums, preventing sensitivity. The G-Vial is hermetically sealed, keeping the gel fresh until opened.