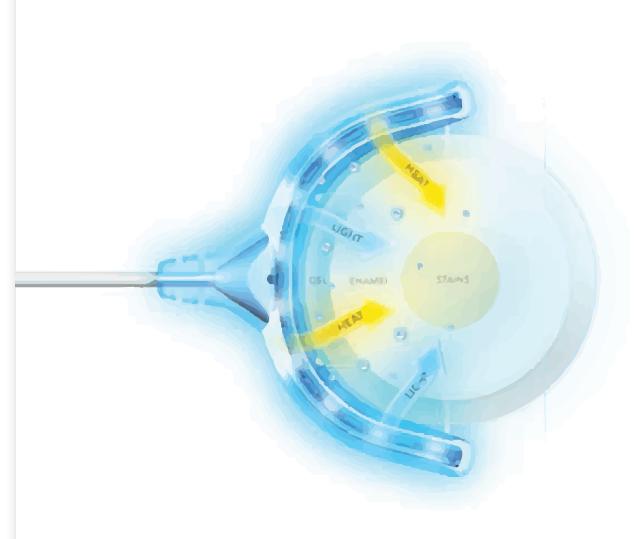

#### G.L.O. Guided Light Optic Technology

The Patented GLO® mouthpiece combines LED light and heat resistors in a closed system, which prevents oxygens from escaping the teeth. With each application the mouthpiece warms up to the optimal temperature to accelerate and activate the process for quicker, more efficient results. Get the optimal whitening results, without the sensitivity.