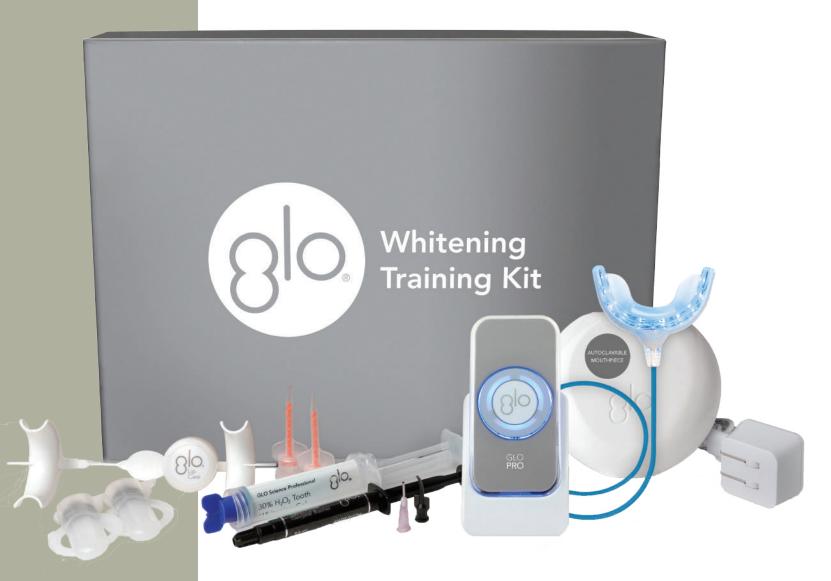

### **Begins with the GLO Training Kit**

- ✓ Includes hardware kit + one patient chairside kit
- ✓ The practice keeps the hardware kit and uses it to set up a whitening treatment room immediately

## **GLO Chairside 6-Patient Syringe Kit** 30% Hydrogen Peroxide

- ✓ 6 Professional Whitening Gel Syringe 30% HP + syringe tip
- ✓ 6 Light Cured Gingival Barrier Syringe + syringe tip
- ✓ 6 Patented GLO Lip & Cheek Retractor
- ✓ 6 GLO Vitamin E and Aloe Lip Care Pot
- ✓ 6 Patient Shade Guides
- ✓ User Manual with step by step instructions.