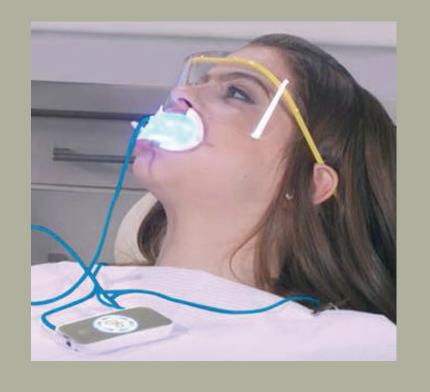

#### In-Office (Only 8 minutes per cycle)

Fast appointments using patented GLO technology for the most dramatic results and little to no sensitivity.

Take home the same technology you use in the office for continued use at home.

#### G.L.O. Guided Light Optic Technology

The Patented GLO® mouthpiece combines LED light and heat resistors in a closed system, which prevents oxygens from escaping the teeth. With each application the mouthpiece warms up to the optimal temperature to accelerate and activate the process for quicker, more efficient results. Get the optimal whitening results, without the sensitivity.