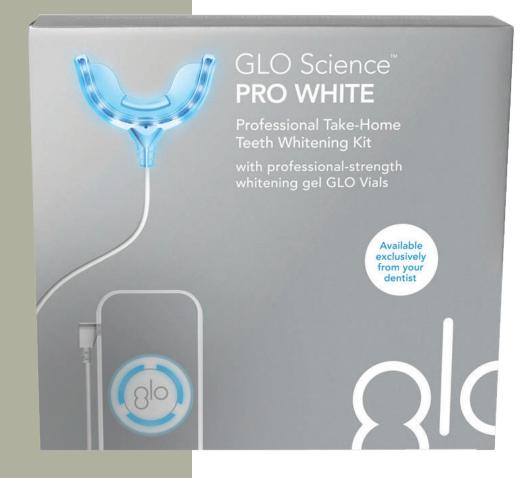

## GLO Science PRO WHITE

Oral Health
SI
Beauty

Powered by Innovation

We're GLO Science™

GLO° technology guarantees you the whitest, brightest smile in the dental office and at home. In office treatments are fast. No more impressions or those messy trays. In 32 minutes, your teeth will be whiter and you will be gloing.